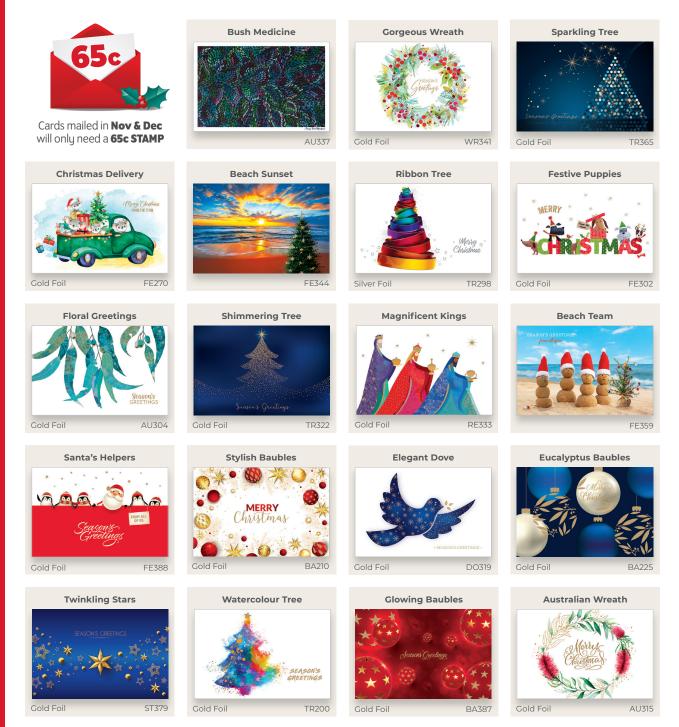

#### Order online for more greeting & font options

| COST OF CARDS AND PERSONALISATION                  |               |                |                                               |                                                |                                                        |
|----------------------------------------------------|---------------|----------------|-----------------------------------------------|------------------------------------------------|--------------------------------------------------------|
| Design Code<br>please fill in<br>your choice below | Quantity<br>A | Card cost<br>B | Greeting and/or logo<br>PRINTED IN BLACK<br>C | Greeting and/or logo<br>PRINTED IN COLOUR<br>D | Black cost - (B+C) x A<br>Colour cost - (B+D) x A<br>E |
| AU337                                              | 250           | \$1.60         | EXAMPLE ROW                                   | \$0.89                                         | (\$1.60 + \$0.89) x 250 = \$622.50                     |
|                                                    | 50            | \$1.60         | \$2.15                                        | \$2.43                                         |                                                        |
|                                                    | 100           | \$1.60         | \$1.64                                        | \$1.92                                         |                                                        |
|                                                    | 150           | \$1.60         | \$1.39                                        | \$1.67                                         |                                                        |
|                                                    | 200           | \$1.60         | \$0.99                                        | \$1.27                                         |                                                        |
|                                                    | 250           | \$1.60         | \$0.61                                        | \$0.89                                         |                                                        |
|                                                    | 300           | \$1.60         | \$0.57                                        | \$0.85                                         |                                                        |
|                                                    | 350           | \$1.60         | \$0.53                                        | \$0.81                                         |                                                        |
|                                                    | 400           | \$1.60         | \$0.49                                        | \$0.77                                         |                                                        |
|                                                    | 450           | \$1.60         | \$0.47                                        | \$0.75                                         |                                                        |
|                                                    | 500           | \$1.60         | \$0.42                                        | \$0.70                                         |                                                        |
|                                                    | 550 or 600    | \$1.60         | \$0.37                                        | \$0.65                                         |                                                        |
|                                                    | 650 or 700    | \$1.60         | \$0.33                                        | \$0.61                                         |                                                        |
|                                                    | 750 or 800    | \$1.60         | \$0.32                                        | \$0.60                                         |                                                        |
|                                                    | 850 or 900    | \$1.60         | \$0.29                                        | \$0.57                                         |                                                        |
|                                                    | 950 or 1000   | \$1.60         | \$0.28                                        | \$0.56                                         |                                                        |
|                                                    | 1050 - 1500   | \$1.60         | \$0.26                                        | \$0.54                                         |                                                        |
|                                                    | 1550 - 2000   | \$1.60         | \$0.25                                        | \$0.53                                         |                                                        |
|                                                    | 2000+         | Please call    | for a quote                                   |                                                |                                                        |