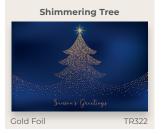

| COST OF CARDS AND PERSONALISATION            |               |             |                                               |        |                                                        |  |  |  |
|----------------------------------------------|---------------|-------------|-----------------------------------------------|--------|--------------------------------------------------------|--|--|--|
| Design Code please fill in your choice below | Quantity<br>A | Card cost   | Greeting and/or logo<br>PRINTED IN BLACK<br>C |        | Black cost - (B+C) x A<br>Colour cost - (B+D) x A<br>E |  |  |  |
| AU337                                        | 250           | \$1.60      | EXAMPLE ROW                                   | \$0.89 | $(\$1.60 + \$0.89) \times 250 = \$622.50$              |  |  |  |
|                                              | 50            | \$1.60      | \$2.15                                        | \$2.43 |                                                        |  |  |  |
|                                              | 100           | \$1.60      | \$1.64                                        | \$1.92 |                                                        |  |  |  |
|                                              | 150           | \$1.60      | \$1.39                                        | \$1.67 |                                                        |  |  |  |
|                                              | 200           | \$1.60      | \$0.99                                        | \$1.27 |                                                        |  |  |  |
|                                              | 250           | \$1.60      | \$0.61                                        | \$0.89 |                                                        |  |  |  |
|                                              | 300           | \$1.60      | \$0.57                                        | \$0.85 |                                                        |  |  |  |
|                                              | 350           | \$1.60      | \$0.53                                        | \$0.81 |                                                        |  |  |  |
|                                              | 400           | \$1.60      | \$0.49                                        | \$0.77 |                                                        |  |  |  |
|                                              | 450           | \$1.60      | \$0.47                                        | \$0.75 |                                                        |  |  |  |
|                                              | 500           | \$1.60      | \$0.42                                        | \$0.70 |                                                        |  |  |  |
|                                              | 550 or 600    | \$1.60      | \$0.37                                        | \$0.65 |                                                        |  |  |  |
|                                              | 650 or 700    | \$1.60      | \$0.33                                        | \$0.61 |                                                        |  |  |  |
|                                              | 750 or 800    | \$1.60      | \$0.32                                        | \$0.60 |                                                        |  |  |  |
|                                              | 850 or 900    | \$1.60      | \$0.29                                        | \$0.57 |                                                        |  |  |  |
|                                              | 950 or 1000   | \$1.60      | \$0.28                                        | \$0.56 |                                                        |  |  |  |
|                                              | 1050 - 1500   | \$1.60      | \$0.26                                        | \$0.54 |                                                        |  |  |  |
|                                              | 1550 - 2000   | \$1.60      | \$0.25                                        | \$0.53 |                                                        |  |  |  |
|                                              | 2000+         | Please call | for a quote                                   |        |                                                        |  |  |  |