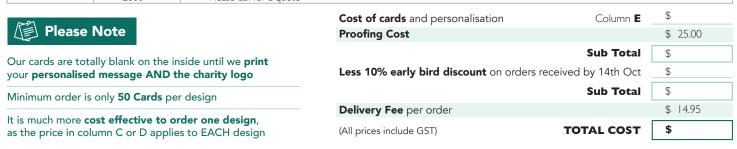

#### Order online for more greeting & font options

| COST OF CARDS AND PERSONALISATION                  |               |                |                                               |                                                |                                                        |
|----------------------------------------------------|---------------|----------------|-----------------------------------------------|------------------------------------------------|--------------------------------------------------------|
| Design Code<br>please fill in<br>your choice below | Quantity<br>A | Card cost<br>B | Greeting and/or logo<br>PRINTED IN BLACK<br>C | Greeting and/or logo<br>PRINTED IN COLOUR<br>D | Black cost - (B+C) x A<br>Colour cost - (B+D) x A<br>E |
| AU337                                              | 250           | \$1.60         | EXAMPLE ROW                                   | \$0.89                                         | (\$1.60 + \$0.89) x 250 = \$622.50                     |
|                                                    | 50            | \$1.60         | \$2.15                                        | \$2.43                                         |                                                        |
|                                                    | 100           | \$1.60         | \$1.64                                        | \$1.92                                         |                                                        |
|                                                    | 150           | \$1.60         | \$1.39                                        | \$1.67                                         |                                                        |
|                                                    | 200           | \$1.60         | \$0.99                                        | \$1.27                                         |                                                        |
|                                                    | 250           | \$1.60         | \$0.61                                        | \$0.89                                         |                                                        |
|                                                    | 300           | \$1.60         | \$0.57                                        | \$0.85                                         |                                                        |
|                                                    | 350           | \$1.60         | \$0.53                                        | \$0.81                                         |                                                        |
|                                                    | 400           | \$1.60         | \$0.49                                        | \$0.77                                         |                                                        |
|                                                    | 450           | \$1.60         | \$0.47                                        | \$0.75                                         |                                                        |
|                                                    | 500           | \$1.60         | \$0.42                                        | \$0.70                                         |                                                        |
|                                                    | 550 or 600    | \$1.60         | \$0.37                                        | \$0.65                                         |                                                        |
|                                                    | 650 or 700    | \$1.60         | \$0.33                                        | \$0.61                                         |                                                        |
|                                                    | 750 or 800    | \$1.60         | \$0.32                                        | \$0.60                                         |                                                        |
|                                                    | 850 or 900    | \$1.60         | \$0.29                                        | \$0.57                                         |                                                        |
|                                                    | 950 or 1000   | \$1.60         | \$0.28                                        | \$0.56                                         |                                                        |
|                                                    | 1050 - 1500   | \$1.60         | \$0.26                                        | \$0.54                                         |                                                        |
|                                                    | 1550 - 2000   | \$1.60         | \$0.25                                        | \$0.53                                         |                                                        |
|                                                    | 2000+         | Please call    | for a quote                                   |                                                |                                                        |