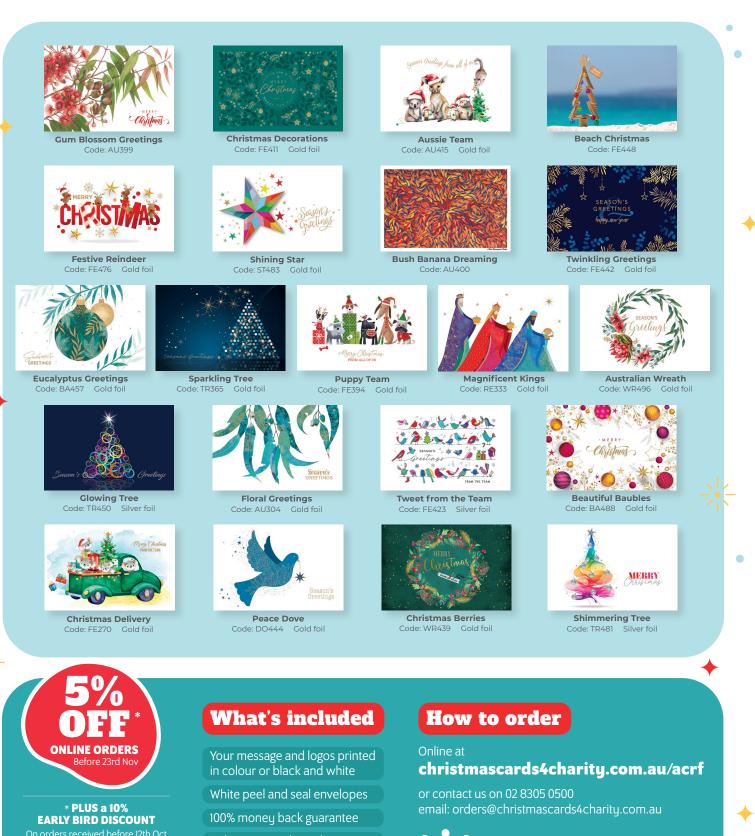

Suggested Greetings & Fonts

| Post Code:         | Image: state stress for a fabulous New Year       Image: state stress for the festive season |
|--------------------|------------------------------------------------------------------------------------------------------------------------------------------------------------------------------------------------------------------------------------------------------------------------------------------------------------------------------------------------------------------------------------------------------------------------------------------------------------|
| Post Code:         | Tick for this exact greeting Tick for this exact greeting Tick for this exact greeting                                                                                                                                                                                                                                                                                                                                                                     |
| 1EX                | <ul> <li>S</li> <li>S</li> <li>S</li> <li>The team at { your Company Name}<br/>would like to thank you for your support<br/>and to wish you a Merry Christmas<br/>and a wonderful New Year</li> <li>Tick for this greeting Tick for this font<br/>Parisienne</li> <li>Tick for this greeting Tick for this font<br/>Caviar</li> </ul>                                                                                                                      |
| ccv/security code: | from: (eg: from the team at 'your company name') or, CREATE YOUR OWN GREETING:                                                                                                                                                                                                                                                                                                                                                                             |
|                    | ·                                                                                                                                                                                                                                                                                                                                                                                                                                                          |
| ] Yes 🛄 No         |                                                                                                                                                                                                                                                                                                                                                                                                                                                            |