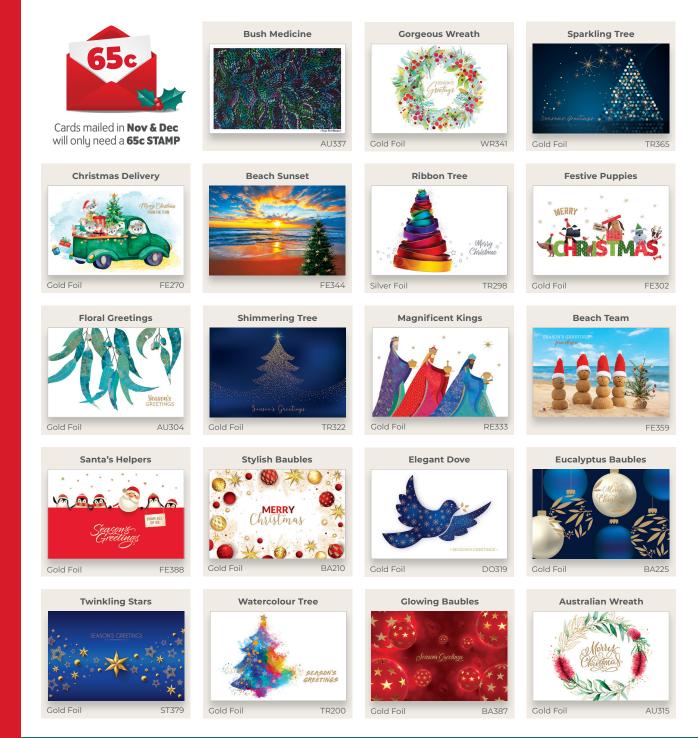

### Order online for more greeting & font options

| COST OF CARDS AND PERSONALISATION                  |               |                |                                               |                                                |                                                        |
|----------------------------------------------------|---------------|----------------|-----------------------------------------------|------------------------------------------------|--------------------------------------------------------|
| Design Code<br>please fill in<br>your choice below | Quantity<br>A | Card cost<br>B | Greeting and/or logo<br>PRINTED IN BLACK<br>C | Greeting and/or logo<br>PRINTED IN COLOUR<br>D | Black cost - (B+C) x A<br>Colour cost - (B+D) x A<br>E |
| AU337                                              | 250           | \$1.60         | EXAMPLE ROW                                   | \$0.89                                         | (\$1.60 + \$0.89) x 250 = \$622.50                     |
|                                                    | 50            | \$1.60         | \$2.15                                        | \$2.43                                         |                                                        |
|                                                    | 100           | \$1.60         | \$1.64                                        | \$1.92                                         |                                                        |
|                                                    | 150           | \$1.60         | \$1.39                                        | \$1.67                                         |                                                        |
|                                                    | 200           | \$1.60         | \$0.99                                        | \$1.27                                         |                                                        |
|                                                    | 250           | \$1.60         | \$0.61                                        | \$0.89                                         |                                                        |
|                                                    | 300           | \$1.60         | \$0.57                                        | \$0.85                                         |                                                        |
|                                                    | 350           | \$1.60         | \$0.53                                        | \$0.81                                         |                                                        |
|                                                    | 400           | \$1.60         | \$0.49                                        | \$0.77                                         |                                                        |
|                                                    | 450           | \$1.60         | \$0.47                                        | \$0.75                                         |                                                        |
|                                                    | 500           | \$1.60         | \$0.42                                        | \$0.70                                         |                                                        |
|                                                    | 550 or 600    | \$1.60         | \$0.37                                        | \$0.65                                         |                                                        |
|                                                    | 650 or 700    | \$1.60         | \$0.33                                        | \$0.61                                         |                                                        |
|                                                    | 750 or 800    | \$1.60         | \$0.32                                        | \$0.60                                         |                                                        |
|                                                    | 850 or 900    | \$1.60         | \$0.29                                        | \$0.57                                         |                                                        |
|                                                    | 950 or 1000   | \$1.60         | \$0.28                                        | \$0.56                                         |                                                        |
|                                                    | 1050 - 1500   | \$1.60         | \$0.26                                        | \$0.54                                         |                                                        |
|                                                    | 1550 - 2000   | \$1.60         | \$0.25                                        | \$0.53                                         |                                                        |
|                                                    | 2000+         | Please call    | for a quote                                   |                                                |                                                        |