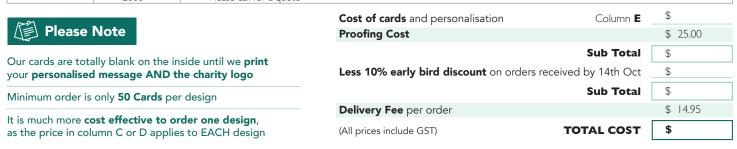

### Order online for more greeting & font options

| COST OF CARDS AND PERSONALISATION                  |               |                |                                               |                                                |                                                        |
|----------------------------------------------------|---------------|----------------|-----------------------------------------------|------------------------------------------------|--------------------------------------------------------|
| Design Code<br>please fill in<br>your choice below | Quantity<br>A | Card cost<br>B | Greeting and/or logo<br>PRINTED IN BLACK<br>C | Greeting and/or logo<br>PRINTED IN COLOUR<br>D | Black cost - (B+C) x A<br>Colour cost - (B+D) x A<br>E |
| AU337                                              | 250           | \$1.60         | EXAMPLE ROW                                   | \$0.89                                         | (\$1.60 + \$0.89) x 250 = \$622.50                     |
|                                                    | 50            | \$1.60         | \$2.15                                        | \$2.43                                         |                                                        |
|                                                    | 100           | \$1.60         | \$1.64                                        | \$1.92                                         |                                                        |
|                                                    | 150           | \$1.60         | \$1.39                                        | \$1.67                                         |                                                        |
|                                                    | 200           | \$1.60         | \$0.99                                        | \$1.27                                         |                                                        |
|                                                    | 250           | \$1.60         | \$0.61                                        | \$0.89                                         |                                                        |
|                                                    | 300           | \$1.60         | \$0.57                                        | \$0.85                                         |                                                        |
|                                                    | 350           | \$1.60         | \$0.53                                        | \$0.81                                         |                                                        |
|                                                    | 400           | \$1.60         | \$0.49                                        | \$0.77                                         |                                                        |
|                                                    | 450           | \$1.60         | \$0.47                                        | \$0.75                                         |                                                        |
|                                                    | 500           | \$1.60         | \$0.42                                        | \$0.70                                         |                                                        |
|                                                    | 550 or 600    | \$1.60         | \$0.37                                        | \$0.65                                         |                                                        |
|                                                    | 650 or 700    | \$1.60         | \$0.33                                        | \$0.61                                         |                                                        |
|                                                    | 750 or 800    | \$1.60         | \$0.32                                        | \$0.60                                         |                                                        |
|                                                    | 850 or 900    | \$1.60         | \$0.29                                        | \$0.57                                         |                                                        |
|                                                    | 950 or 1000   | \$1.60         | \$0.28                                        | \$0.56                                         |                                                        |
|                                                    | 1050 - 1500   | \$1.60         | \$0.26                                        | \$0.54                                         |                                                        |
|                                                    | 1550 - 2000   | \$1.60         | \$0.25                                        | \$0.53                                         |                                                        |
|                                                    | 2000+         | Please call    | for a quote                                   |                                                |                                                        |